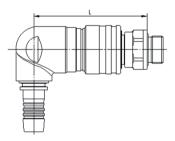

### **Performance parameter**

| Maximum working pressure |                   | Minimum burst pressure               |    |                     |      | Rated              |    |                     |    |
|--------------------------|-------------------|--------------------------------------|----|---------------------|------|--------------------|----|---------------------|----|
| (bar)                    | (psi)             | <b>(bar)</b><br>60                   |    | <b>(psi)</b><br>870 |      | <b>(lpm)</b><br>30 |    | <b>(gpm)</b><br>7.9 |    |
| 15                       | 217               |                                      |    |                     |      |                    |    |                     |    |
| Female model             | Description       | End connection<br>diameter Ø<br>(mm) | D  | L1                  | L2   | L3                 | L4 | L                   | S  |
| WQS9-12F-XC16AL          | 90°elbow          | 16                                   | 35 | 79.5                | 66   | 61                 | 23 | 83.5                | 29 |
| WQS-12F-XC16AL           | Direct connection | 16                                   | 35 | 105                 | 66.5 | _                  | _  | 83                  | 30 |
| WQS9-12F-XC10AL          | 90°elbow          | 10                                   | 35 | 79.5                | 66   | 57                 | 23 | 83.5                | 29 |
| WQS-12F-XC10AL           | Direct connection | 10                                   | 35 | 103                 | 66.5 | _                  | _  | 86.5                | 30 |

#### **Connection dimension**