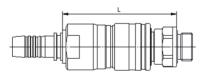

### **Performance parameter**

| Maximum working pressure |                   | Minimum burst pressure               |    |                     |      | Rated              |    |                     |    |
|--------------------------|-------------------|--------------------------------------|----|---------------------|------|--------------------|----|---------------------|----|
| (bar)                    | (psi)             | <b>(bar)</b><br>60                   |    | <b>(psi)</b><br>870 |      | <b>(lpm)</b><br>30 |    | <b>(gpm)</b><br>7.9 |    |
| 15                       | 217               |                                      |    |                     |      |                    |    |                     |    |
| Female model             | Description       | End connection<br>diameter Ø<br>(mm) | D  | L1                  | L2   | L3                 | L4 | L                   | S  |
| WQS9-12F-XC16AL          | 90°elbow          | 16                                   | 35 | 79.5                | 66   | 61                 | 23 | 83.5                | 29 |
| WQS-12F-XC16AL           | Direct connection | 16                                   | 35 | 105                 | 66.5 | _                  | _  | 83                  | 30 |
| WQS9-12F-XC10AL          | 90°elbow          | 10                                   | 35 | 79.5                | 66   | 57                 | 23 | 83.5                | 29 |
| WQS-12F-XC10AL           | Direct connection | 10                                   | 35 | 103                 | 66.5 | _                  | _  | 86.5                | 30 |

| Male model     | Description       | G    | D    | L1   | L2 | S  |
|----------------|-------------------|------|------|------|----|----|
| WQS-12M-XC16AL | Direct connection | G1/2 | 29.8 | 68.5 | 12 | 27 |

#### **Connection dimension**