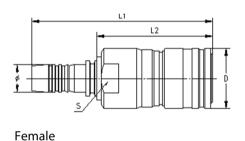

### **Performance parameter**

| Maximum working pressure |                   | Minimum burst pressure               |    |                     |      | Rated              |    |                     |    |
|--------------------------|-------------------|--------------------------------------|----|---------------------|------|--------------------|----|---------------------|----|
| (bar)                    | (psi)             | <b>(bar)</b><br>60                   |    | <b>(psi)</b><br>870 |      | <b>(lpm)</b><br>30 |    | <b>(gpm)</b><br>7.9 |    |
| 15                       | 217               |                                      |    |                     |      |                    |    |                     |    |
| Female model             | Description       | End connection<br>diameter Ø<br>(mm) | D  | L1                  | L2   | L3                 | L4 | L                   | S  |
| WQS9-12F-XC16AL          | 90°elbow          | 16                                   | 35 | 79.5                | 66   | 61                 | 23 | 83.5                | 29 |
| WQS-12F-XC16AL           | Direct connection | 16                                   | 35 | 105                 | 66.5 | _                  | _  | 83                  | 30 |
| WQS9-12F-XC10AL          | 90°elbow          | 10                                   | 35 | 79.5                | 66   | 57                 | 23 | 83.5                | 29 |
| WQS-12F-XC10AL           | Direct connection | 10                                   | 35 | 103                 | 66.5 | _                  | _  | 86.5                | 30 |

#### **Connection dimension**