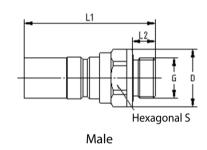

| Male model     | Description       | G    | D    | L1   | L2 | S  |
|----------------|-------------------|------|------|------|----|----|
| WQS-12M-XC16AL | Direct connection | G1/2 | 29.8 | 68.5 | 12 | 27 |

#### **Connection dimension**