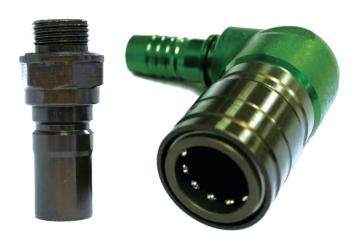

# Danfoss powers green energy and thermal management

Danfoss WQS series quick change products are designed for the cooling purposes of green energy and electronic devices, which are suitable for mass flow, no leakage and low flow resistance required by the cooling of energy storage battery and converter.

#### **Features**

- A light and compact structure in aluminum alloy
- EPDM seal (standard) and seals of other materials are available due to its extensive medium compatibility
- No-pollution flat and double seal design for reliable seal connection, avoiding any air escaping into the loop
- High flow rate without overflow
- Operating temperature:  $-40^{\circ}\text{C} \sim 80^{\circ}\text{C}$