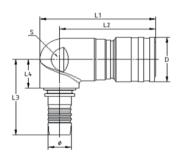

### **Performance parameter**

| Maximum working pressure |                   | Minimum burst pressure               |    |                     |      | Rated              |    |                     |    |
|--------------------------|-------------------|--------------------------------------|----|---------------------|------|--------------------|----|---------------------|----|
| (bar)                    | (psi)             | <b>(bar)</b><br>60                   |    | <b>(psi)</b><br>870 |      | <b>(lpm)</b><br>30 |    | <b>(gpm)</b><br>7.9 |    |
| 15                       | 217               |                                      |    |                     |      |                    |    |                     |    |
| Female model             | Description       | End connection<br>diameter Ø<br>(mm) | D  | L1                  | L2   | L3                 | L4 | L                   | S  |
| WQS9-12F-XC16AL          | 90°elbow          | 16                                   | 35 | 79.5                | 66   | 61                 | 23 | 83.5                | 29 |
| WQS-12F-XC16AL           | Direct connection | 16                                   | 35 | 105                 | 66.5 | _                  | _  | 83                  | 30 |
| WQS9-12F-XC10AL          | 90°elbow          | 10                                   | 35 | 79.5                | 66   | 57                 | 23 | 83.5                | 29 |
| WQS-12F-XC10AL           | Direct connection | 10                                   | 35 | 103                 | 66.5 | _                  | _  | 86.5                | 30 |

#### **Connection dimension**