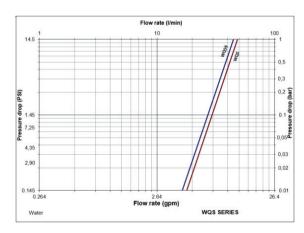

## **Application and market**

- Liquid cooling of electronic devices
- Thermal management system
- Input of industrial fluid

Test fluid :water

Test temperature: 23.4°C / 73.4°F

Danfoss丹佛斯签约中国经销商:北京汉深流体技术有限公司